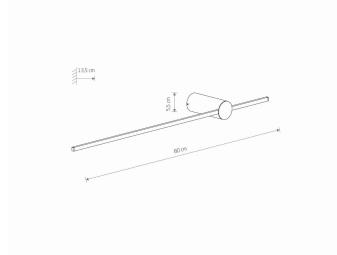

LIFETIME 30000h

THIS PRODUCT CONTAINS A LIGHT SOURCE OF **ENERGY EFFICIENCY CLASS: F** 

PACKAGE DIMENSIONS

82.5cm/16.7cm/9cm

(L/W/H)

**NET/GROSS WEIGHT** 

0.525kg/0.82kg

ASSEMBLY METHOD **Direct assembly** 