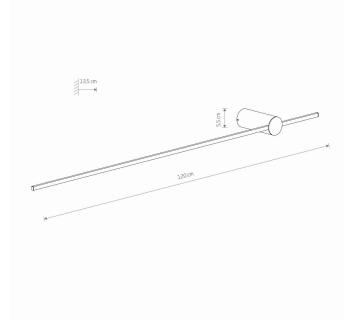

LUMINAIRE MODEL

LIGHT SOURCE

SABER LED L CATALOGUE GROUP **COUNTRY OF ORIGIN** 

**MADE IN POLAND** 

11590

**LED** 

LIGHT SOURCES TYPE Integrated

MAXIMUM WATTAGE **16W** 

LAMP INCLUDES SOURCE OF LIGHT Yes

ΙP **IP20** 

LIFETIME 30000h

THIS PRODUCT CONTAINS A LIGHT SOURCE OF **ENERGY EFFICIENCY CLASS: F** 

PACKAGE DIMENSIONS

123cm/16.5cm/8.5cm

(L/W/H)

**NET/GROSS WEIGHT** 

0.615kg/1.01kg

ASSEMBLY METHOD

**Direct assembly** 

LEADING/SUPPLEMENTARY COLOR

MATERIALS Painted aluminum, Painted steel, Plastic

PC

STYLE

Modern